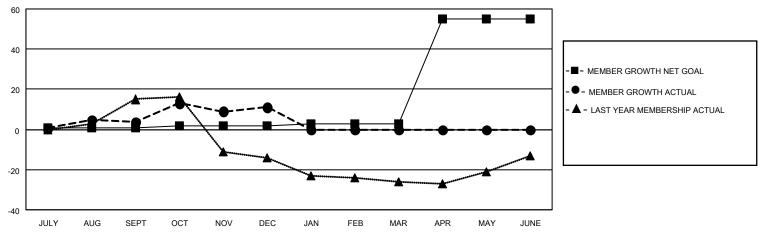

## District 27 C1

| Clubs                 |               |           |               | Members               |                         |                         |                                                    |
|-----------------------|---------------|-----------|---------------|-----------------------|-------------------------|-------------------------|----------------------------------------------------|
| RESULTS FOR 2022-2023 |               |           |               | RESULTS FOR 2022-2023 |                         |                         |                                                    |
| QUARTER               | NEW CLUB GOAL | NEW CLUBS | DROPPED CLUBS | QUARTER MEM           | IBER GROWTH NET<br>GOAL | MEMBER GROWTH<br>ACTUAL | DROPPED<br>MEMBERS ACTUAL<br>(including transfers) |
| JULY/AUG/SEPT         | 1             | 0         | 0             | JULY/AUG/SEPT         | 1                       | 31                      | 26                                                 |
| OCT/NOV/DEC           | 0             | 0         | 0             | OCT/NOV/DEC           | 1                       | 26                      | 15                                                 |
| JAN/FEB/MAR           | 0             | 0         | 0             | JAN/FEB/MAR           | 1                       | 0                       | 0                                                  |
| APR/MAY/JUNE          | 0             | 0         | 0             | APR/MAY/JUNE          | 52                      | 0                       | 0                                                  |

JULY

AUG

SEPT

Results as of: 12/31/2022